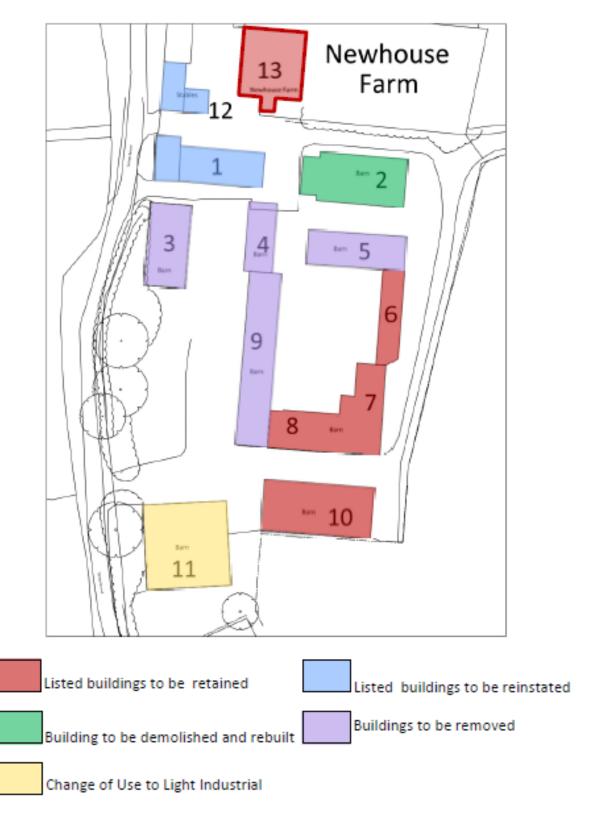

## **APPENDIX 1**

Fig. 1: Site Plan / Pre-fire site layout

|                             |                                  |              | Area                                   | Area of                          |           | Area                            |                                      | As Proposed Light<br>Industrial |                  | As Proposed Office |                  |
|-----------------------------|----------------------------------|--------------|----------------------------------------|----------------------------------|-----------|---------------------------------|--------------------------------------|---------------------------------|------------------|--------------------|------------------|
| As Existing Building Number | Area of<br>Existing<br>Buildings | Consented    | Consented<br>For Business<br>Uses Pre- | Floorspace<br>in<br>Agricultural | Destroyed | Proposed to<br>be<br>Demolished | As Proposed<br>Building<br>Lettering | New Build                       | Change of<br>Use | New Build          | Change of<br>Use |
| Number<br>1A                | 120                              |              | 120                                    |                                  | 120       |                                 | A Lettering                          | New Bulla                       | use              | New Build          | use              |
|                             |                                  | Agricultural | 120                                    |                                  |           |                                 | A<br>D                               |                                 |                  |                    |                  |
| 1B                          |                                  |              | 220                                    | 44                               | 44        |                                 | В                                    |                                 |                  | 230                |                  |
| 4                           |                                  | B8 Storage   | 220                                    |                                  |           | 220                             | С                                    |                                 |                  | 374                |                  |
| 3                           | 153                              | Agricultural |                                        | 153                              | 153       |                                 |                                      |                                 |                  |                    |                  |
| 4                           | 85                               | B1c          | 85                                     |                                  | 85        |                                 |                                      |                                 |                  |                    |                  |
| 5                           | 144                              | B1c          | 144                                    |                                  | 144       |                                 |                                      |                                 |                  |                    |                  |
| 6                           | 83                               | B1c          | 83                                     |                                  |           |                                 | D                                    |                                 |                  |                    | 78               |
| 7                           | 123                              | B1c          | 123                                    |                                  |           |                                 |                                      |                                 |                  |                    |                  |
| 8                           | 134                              | B1c          | 134                                    |                                  |           |                                 | E                                    |                                 |                  |                    | 436              |
| 9                           | 94                               | B1c          | 94                                     |                                  |           |                                 |                                      |                                 |                  |                    |                  |
| 10                          | 251                              | B1c          | 251                                    |                                  |           |                                 | F                                    |                                 | N/A*             |                    |                  |
| 11                          | 324                              | Agricultural |                                        | 324                              |           |                                 | G                                    |                                 | 324              |                    |                  |
|                             |                                  |              |                                        |                                  |           |                                 | н                                    |                                 |                  | 108                |                  |
|                             |                                  |              |                                        |                                  |           |                                 | I                                    |                                 |                  | 424                |                  |
|                             |                                  |              |                                        |                                  |           |                                 | J                                    |                                 |                  | 171                |                  |
| TOTALS                      | 1775                             |              | 1254                                   | 521                              | 546       | 220                             |                                      |                                 | 324              | 1350               | 514              |

<sup>\*</sup> Building 10 is excluded from as already has consent for light industrial use

Fig.2: Summary of Pre-existing (pre-fire) / Existing / Proposed Uses